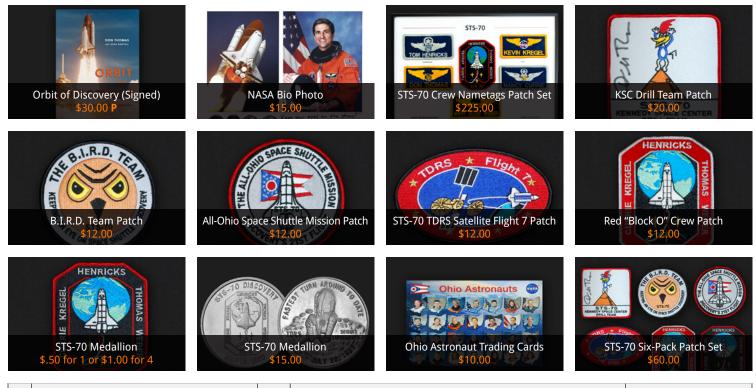

 For Orbit of Discovery
 Add
 \$13.50

 For STS-70 Crew Nametags Patch Set
 Add
 \$18.50

 For orders up to \$25...
 Add
 \$6.50

 For orders between \$25.01 - \$50
 Add
 \$13.50

 For orders between \$50.01 - \$200
 Add
 \$13.50